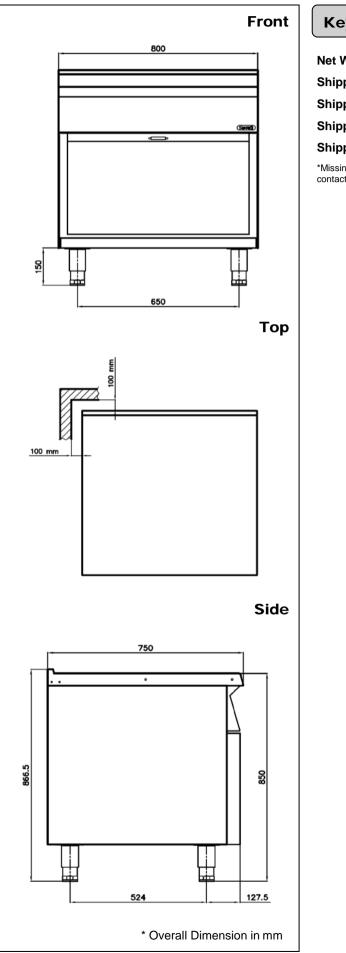

ITEM#

MODEL#

NAME#

S/N#

Modular Neutral Work Counter NNWC 8-75 (MR), Work Counter with Open Cabinet or Swing Door

\_\_\_\_\_

Key Information:

| Net Weight:      | -        |
|------------------|----------|
| Shipping Height: | 930 mm   |
| Shipping Width:  | 860 mm   |
| Shipping Depth:  | 840 mm   |
| Shipping Volume: | 0.671 m³ |